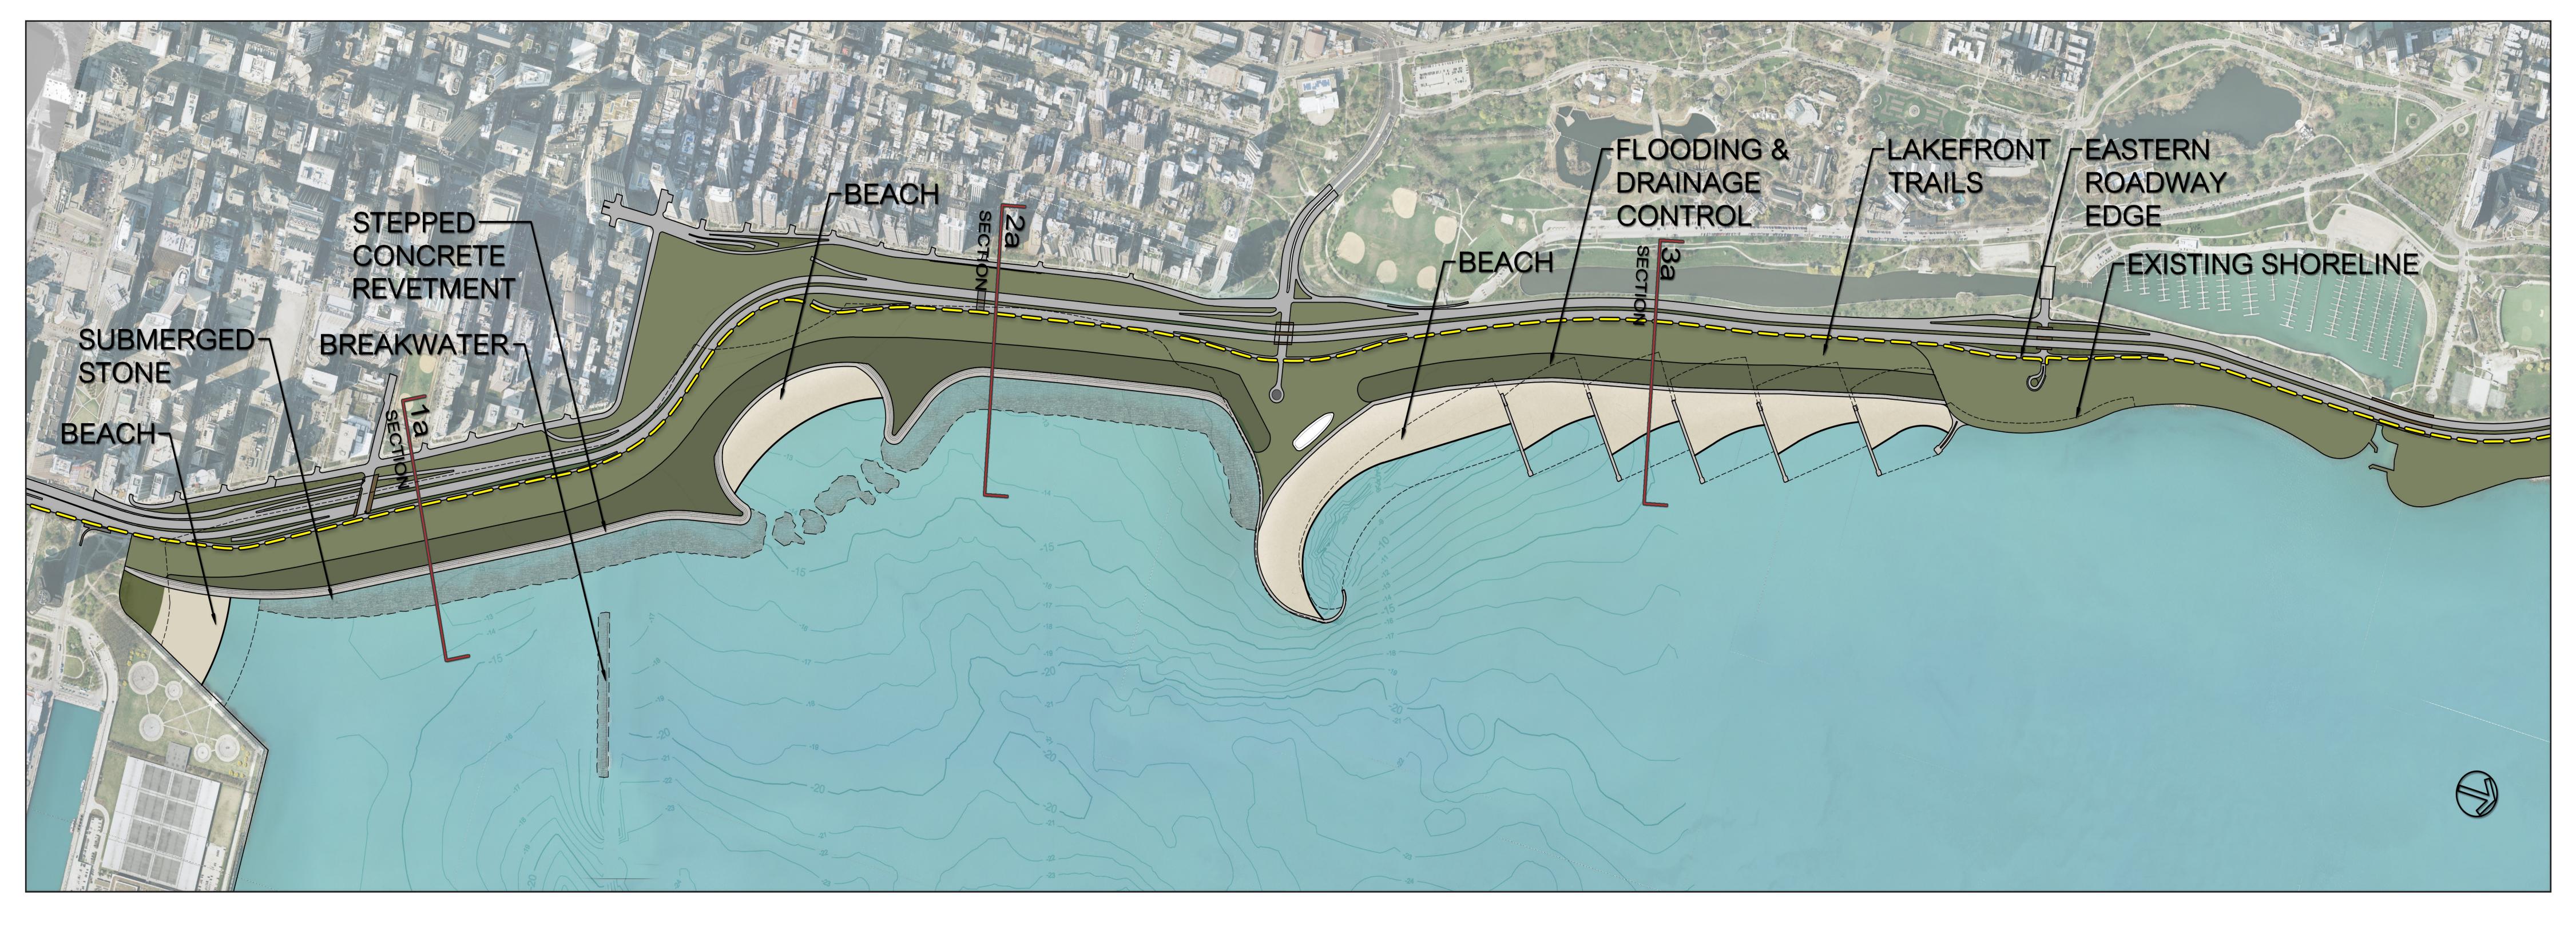

#### CONCEPT 1



# SHORELINE PROTECTION ALTERNATIVES

planview

## SECTION 1a - At Chicago Avenue



1 ALL ELEVATIONS ARE REFERENCED TO CHICAGO CITY DATUM (CCD).
2. 0.0' CCD = 1.15' LOW WATER DATUM (LWD)

| Stepped Concrete Revetment - At Chicago Avenue (Section 1a) |                      |            |                       |                               |
|-------------------------------------------------------------|----------------------|------------|-----------------------|-------------------------------|
| DRIVE                                                       | WATER LEVEL (ft CCD) | DEPTH (ft) | SUBMERGED STONE BENCH | FLOOD BERM ELEVATION (ft CCD) |
| Depressed                                                   | 100 Yr (+5.75)       | -16.15     | Yes                   | 17.35