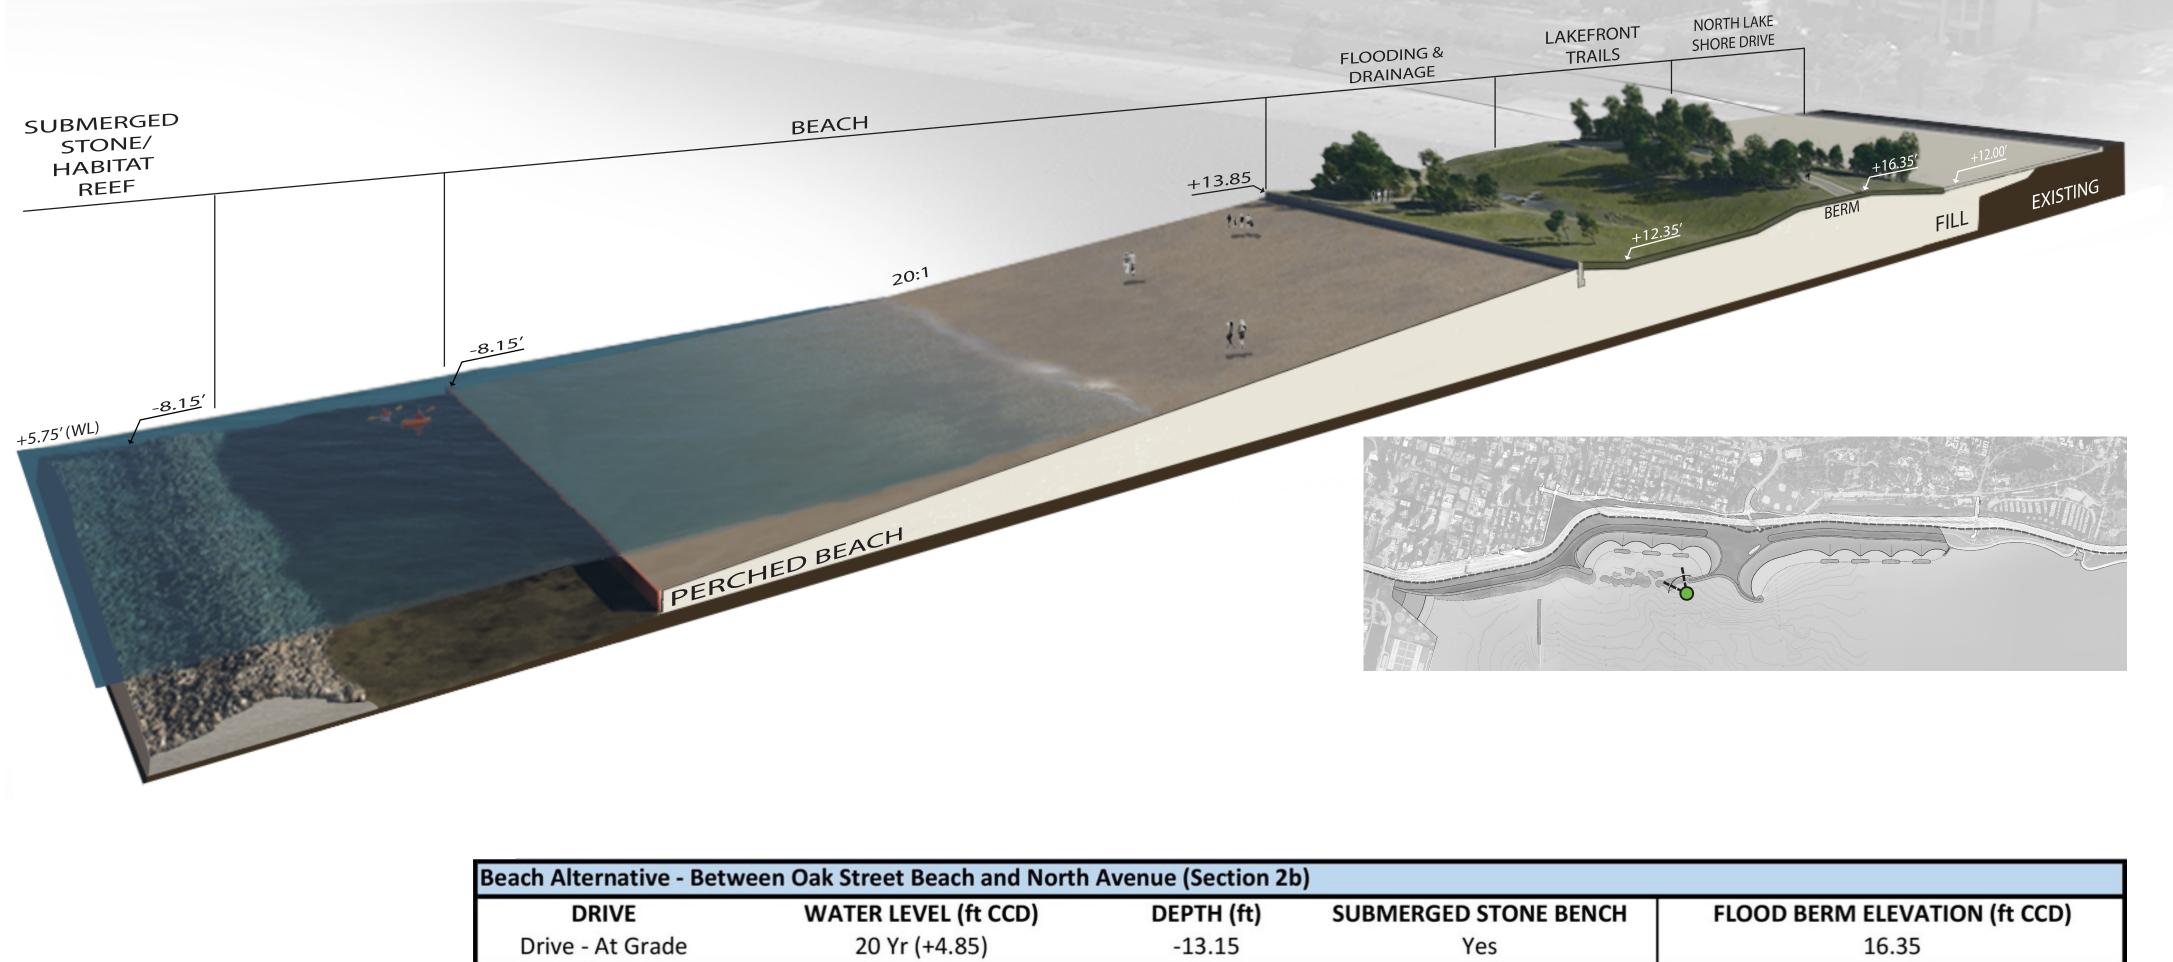

# **SECTION 2b - Beach Alternative**

#### (Between Oak Street Beach and North Avenue)

# SHORELINE PROTECTION ALTERNATIVES NORTH LAKE SHORE DRIVE

| venue (Section 2b) |                       |                               |
|--------------------|-----------------------|-------------------------------|
| DEPTH (ft)         | SUBMERGED STONE BENCH | FLOOD BERM ELEVATION (ft CCD) |
| -13.15             | Yes                   | 16.35                         |