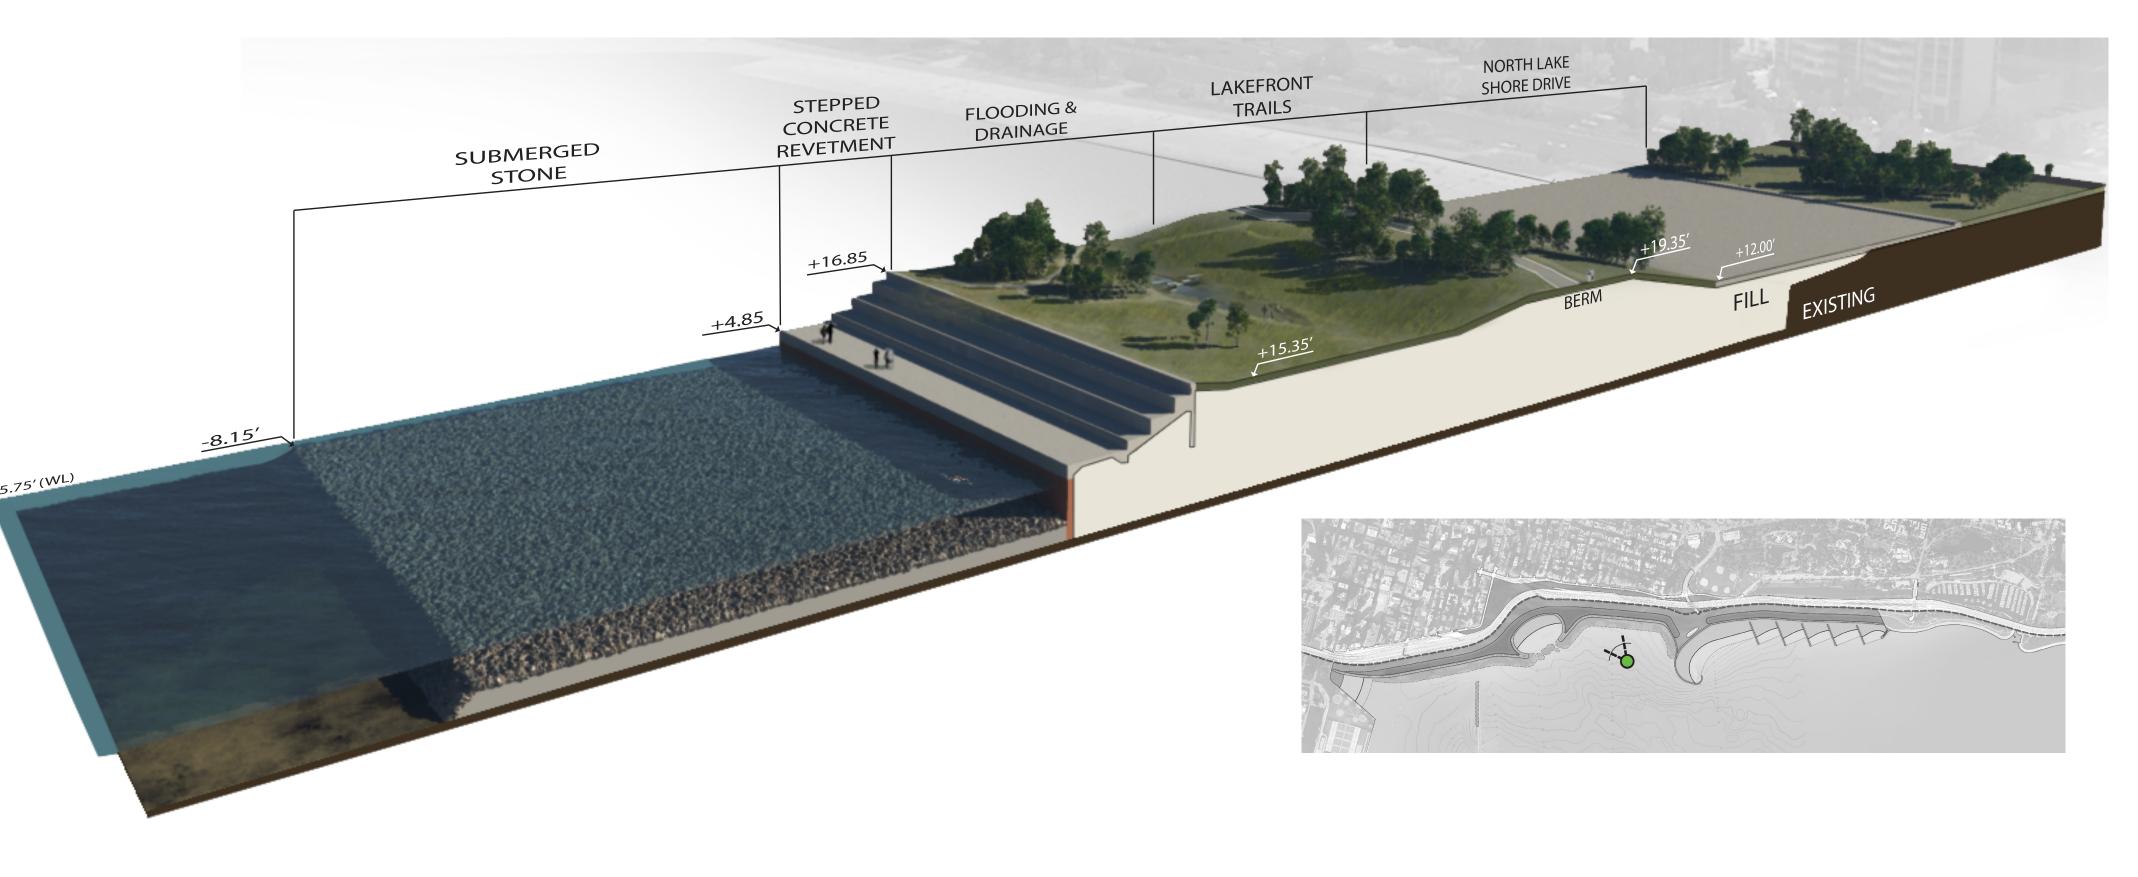

# SECTION 2a - Revetment Wall Alternative (Between Oak Street Beach and North Avenue)

| Revetment Wall Alternative - Between Oak Street Beach and North Avenue (Section 2a) |                      |            |                       |                               |
|-------------------------------------------------------------------------------------|----------------------|------------|-----------------------|-------------------------------|
| DRIVE                                                                               | WATER LEVEL (ft CCD) | DEPTH (ft) | SUBMERGED STONE BENCH | FLOOD BERM ELEVATION (ft CCD) |
| Drive - At Grade                                                                    | 20 Yr (+4.85)        | -13.15     | Yes                   | 19.35                         |