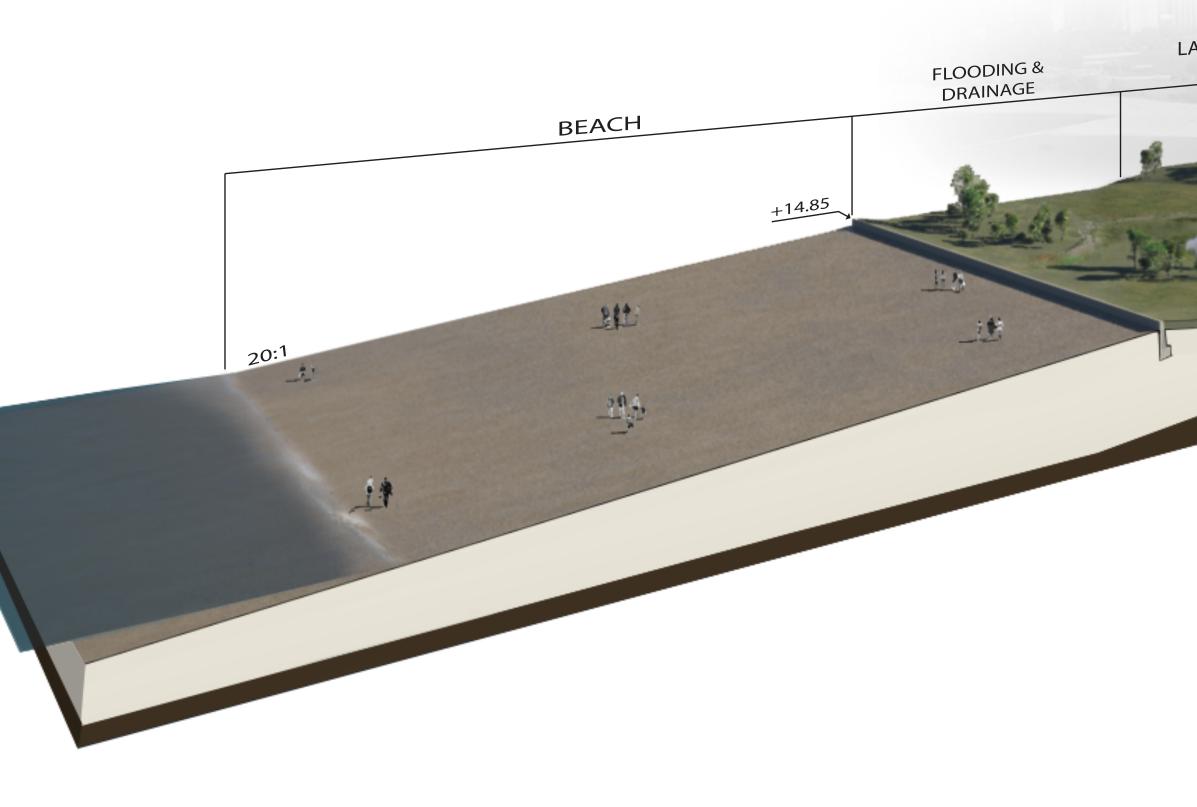

# **SECTION 2b - Beach Alternative**

#### (Between Oak Street Beach and North Avenue)

# SHORELINE PROTECTION ALTERNATIVES NORTH LAKE SHORE DRIVE

| venue (Section 2b) |                       |                               |
|--------------------|-----------------------|-------------------------------|
| DEPTH (ft)         | SUBMERGED STONE BENCH | FLOOD BERM ELEVATION (ft CCD) |
| -13.15             | Yes                   | 16.35                         |