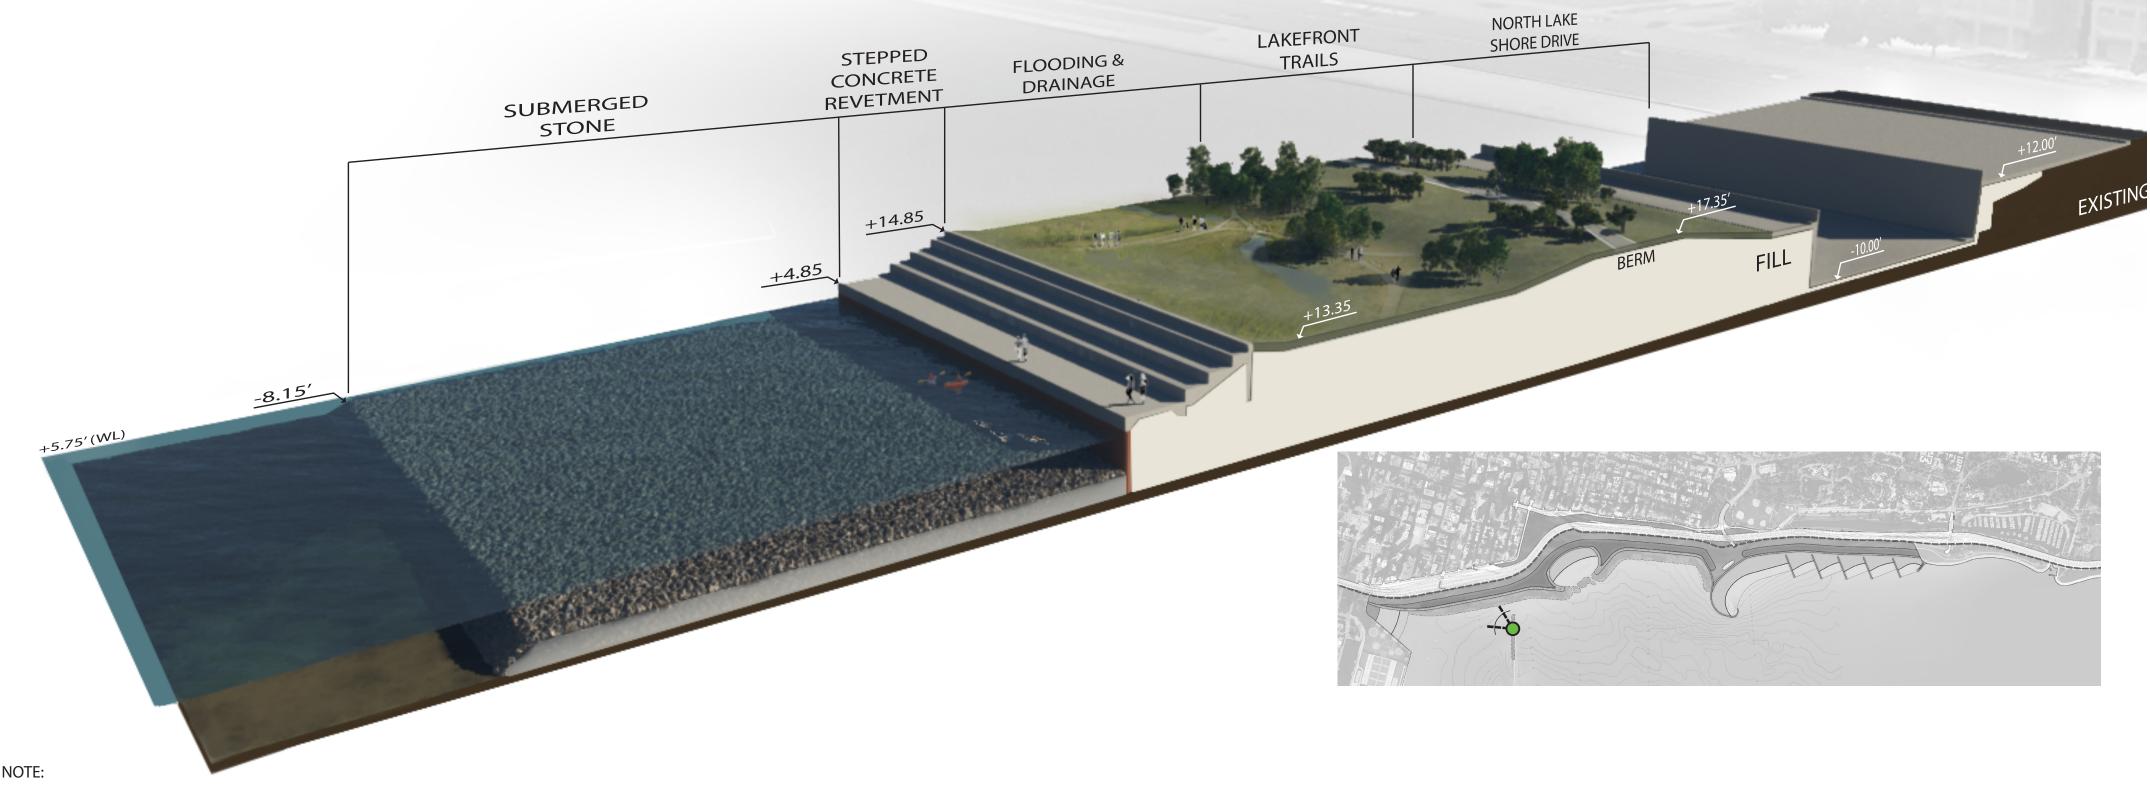

## SECTION 1a - At Chicago Avenue

1 ALL ELEVATIONS ARE REFERENCED TO CHICAGO CITY DATUM (CCD).
2. 0.0' CCD = 1.15' LOW WATER DATUM (LWD)

| Stepped Concrete Revetment - At Chicago Avenue (Section 1a) |                      |            |                       |                               |
|-------------------------------------------------------------|----------------------|------------|-----------------------|-------------------------------|
| DRIVE                                                       | WATER LEVEL (ft CCD) | DEPTH (ft) | SUBMERGED STONE BENCH | FLOOD BERM ELEVATION (ft CCD) |
| Depressed                                                   | 100 Yr (+5.75)       | -16.15     | Yes                   | 17.35                         |

| LAKEFRONT<br>TRAILS | NORTH LAKE<br>SHORE DRIVE |
|---------------------|---------------------------|
|                     | + 17.35' + 12.00'<br>BERM |
| +13.35              | EXISTING                  |
|                     |                           |
|                     |                           |